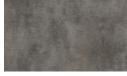

## Stonefloor

301 - Sand

302 - Concrete

305 - Platinum

| Espessura total / Espesor total                                          | 3,0 mm                                                                     |
|--------------------------------------------------------------------------|----------------------------------------------------------------------------|
| Capa de uso                                                              | 0,55 mm                                                                    |
| Tamanho da régua / Tamaño de la pieza                                    | 30,5 cm x 61 cm                                                            |
| Aplicação / Aplicación                                                   | 23 - Residencial pesado / 33 - Comercial pesado / 42 - Industrial moderado |
| Peso total / Peso total                                                  | 18 kg/caixa                                                                |
| Quantidade por caixa / Cantidad por caja                                 | 18 placas (3,34 m²)                                                        |
| Teste VOC / Ensayo VOC                                                   | Floorscore                                                                 |
| Reação ao fogo / Comportamiento al fuego                                 | II-A / EN 13501 = Bfl-s1 / ASTM E648 = 1                                   |
| Tratamento de superfície / Tratamiento de superficie                     | UV coating                                                                 |
| Produto importado da Coreia do Sul / Producto importado de Corea del Sur |                                                                            |