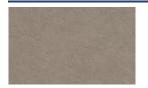

## Stonefloor

301 - Sand

302 - Concrete

305 - Platinum

| Espessura total / Espesor total                                          | 3,0 mm                                                                     |
|--------------------------------------------------------------------------|----------------------------------------------------------------------------|
| Capa de uso                                                              | 0,55 mm                                                                    |
| Tamanho da régua / Tamaño de la pieza                                    | 30,5 cm x 61 cm                                                            |
| Aplicação / Aplicación                                                   | 23 - Residencial pesado / 33 - Comercial pesado / 42 - Industrial moderado |
| Peso total / Peso total                                                  | 18 kg/caixa                                                                |
| Quantidade por caixa / Cantidad por caja                                 | 18 placas (3,34 m²)                                                        |
| Teste VOC / Ensayo VOC                                                   | Floorscore                                                                 |
| Reação ao fogo / Comportamiento al fuego                                 | II-A / EN 13501 = Bfl-s1 / ASTM E648 = 1                                   |
| Tratamento de superfície / Tratamiento de superficie                     | UV coating                                                                 |
| Produto importado da Coreia do Sul / Producto importado de Corea del Sur |                                                                            |