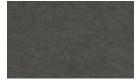

## Stonefloor

301 - Sand

302 - Concrete

305 - Platinum

| Espessura total / Espesor total                                          | 3,0 mm                                                                     |
|--------------------------------------------------------------------------|----------------------------------------------------------------------------|
| Capa de uso                                                              | 0,55 mm                                                                    |
| Tamanho da régua / Tamaño de la pieza                                    | 30,5 cm x 61 cm                                                            |
| Aplicação / Aplicación                                                   | 23 - Residencial pesado / 33 - Comercial pesado / 42 - Industrial moderado |
| Peso total / Peso total                                                  | 18 kg/caixa                                                                |
| Quantidade por caixa / Cantidad por caja                                 | 18 placas (3,34 m²)                                                        |
| Teste VOC / Ensayo VOC                                                   | Floorscore                                                                 |
| Reação ao fogo / Comportamiento al fuego                                 | II-A / EN 13501 = Bfl-s1 / ASTM E648 = 1                                   |
| Tratamento de superfície / Tratamiento de superficie                     | UV coating                                                                 |
| Produto importado da Coreia do Sul / Producto importado de Corea del Sur |                                                                            |